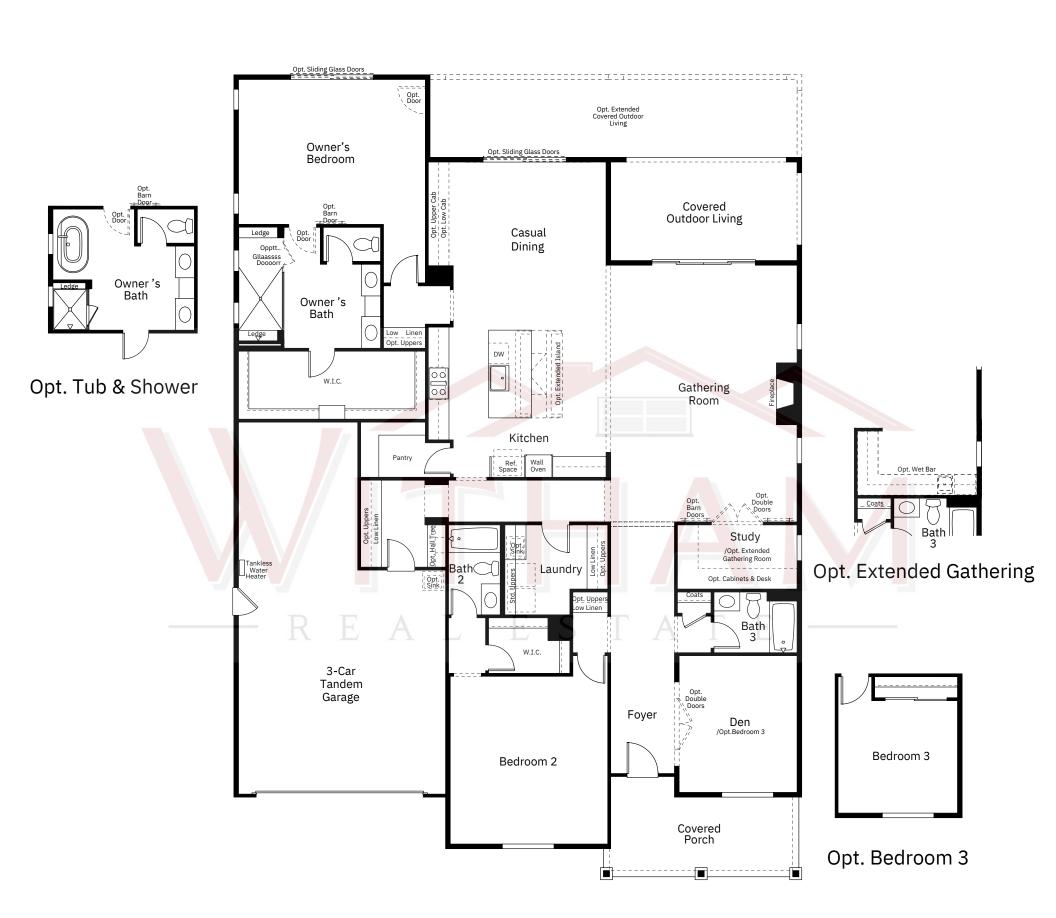

## ESTATES | HARBOR



2-3 BED, 3 BATH, 3 CAR GARAGE, ONE-STORY – 2,823 SQ. FT.



## PRELIMINARY

\*For our age qualified Esplanade at Turkey Creek: At least one (1) resident of household must be fifty-five (55) years or age or older, and additional restrictions apply. Some residents may be younger than fifty-five (55), and no one under eighteen (18) years of age in permanent residence. Please see Taylor Morrison Community Sales Manager for complete details. All information (including, but not limited to prices, views, availability, school assignments and ratings, incentives, floor plans, site plans, features, standards and options, assessments and fees, planned amenities, programs, conceptual artists' renderings, tax rates and community development plans) is not guaranteed and remains subject to change, or delay without notice. Photos are for illustration only and do