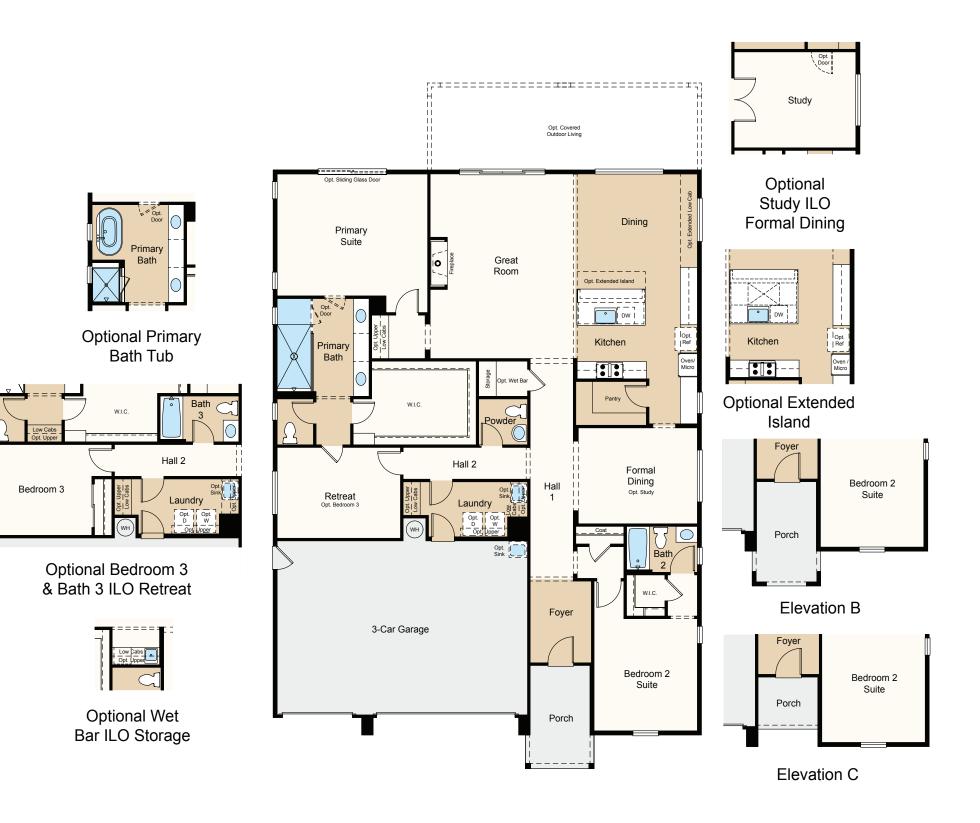

## ESTATES | BASIN



## 3 BED, 2.5 BATH, 3 CAR GARAGE, ONE-STORY – 2,521 SQ. FT.



## PRELIMINARY

\*For our age qualified Esplanade at Madeira Ranch: At least one (1) resident of household must be fifty-five (55) years or age, or older, and additional restrictions apply. Some residents may be younger than fifty-five (55), and no one under eighteen (18) years of age in permanent residence. Please see Taylor Morrison Community Sales Manager for complete details. All information (including, but not limited to prices, views, availability, school assignments and ratings, incentives, floor plans, site plans, features, standards and options, assessments and fees, planned amenities, programs, conceptual artists' renderings, tax rates and community development plans is not guaranteed and remains subject to change, or delay without notice. Photos are for illustration only and d