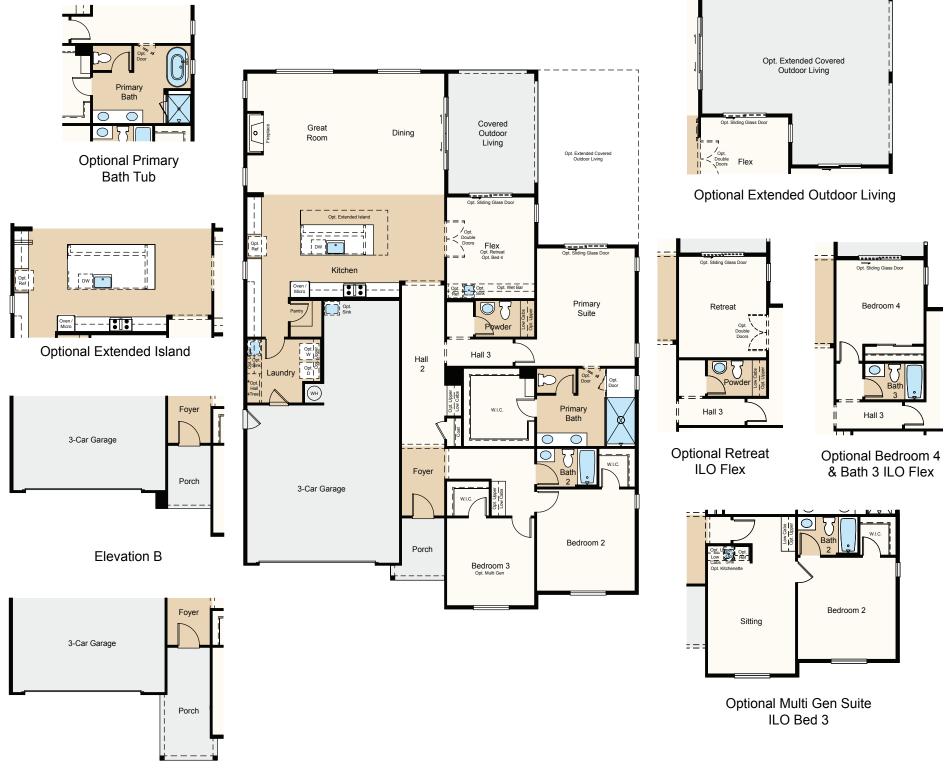

## ESTATES | GLACIER

4 BED, 2.5 BATH, 3 CAR GARAGE, ONE-STORY – 2,647 SQ. FT.

Elevation C