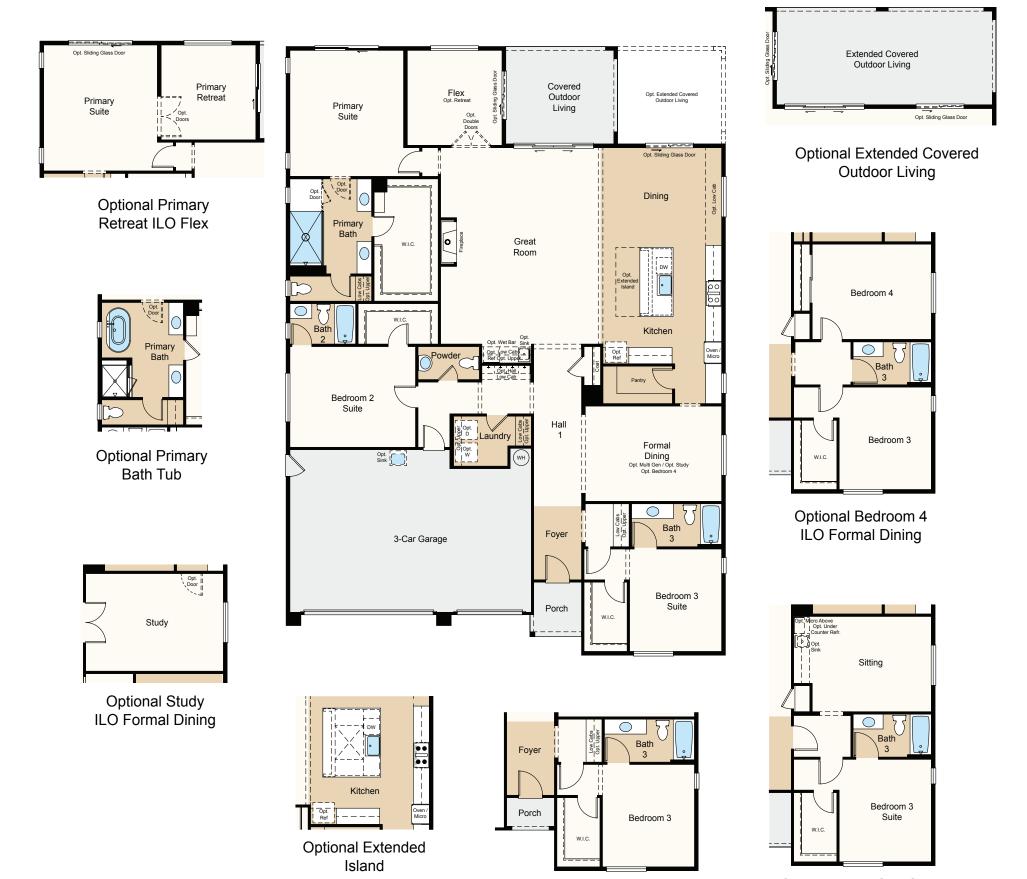

## ESTATES | MEADOW

4 BED, 3.5 BATH, 3 CAR GARAGE, ONE-STORY - 2,979 SQ. FT.

Optional Multi Gen Suite ILO Formal Dining

**Elevation B** 